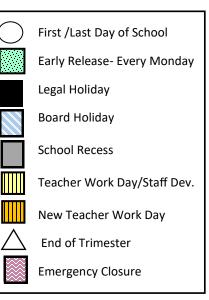

Floating Teacher Contract Day August 1st-13th

Native American Day/Teacher workday- Sept. 22nd

New Teacher Orientation-August 11th

Teacher Work Days- August 11th-15th

First Day of School-August 16th Labor Day-September 4th

Columbus Day– October 9th

Veterans' Day- November 10th

First Trimester Ends- November 3rd

Conferences- November 13th-17th

Thanksgiving Break- November 20th-24th

Winter Break- December 22nd - January 5th

|   |    |    |      | Oc | tob | er 差 | *  |
|---|----|----|------|----|-----|------|----|
|   | S  | S  | м    | т  | w   | т    | F  |
|   | 2  | 1  | 2    | 3  | 4   | 5    | 6  |
|   | 9  | 8  | 9    | 10 | 11  | 12   | 13 |
| 5 | 16 | 15 | 5 16 | 17 | 18  | 19   | 20 |
| 2 | 23 | 22 | 2 23 | 24 | 25  | 26   | 27 |
| 9 | 30 | 29 | 30   | 31 |     |      |    |
|   |    |    |      |    |     |      |    |

|   | Martin Luther King, Jr. Day– January 15th |
|---|-------------------------------------------|
|   | Lincoln's Birthday– February 12th         |
|   | Presidents' Day– February 19th            |
|   | Second Trimester Ends- March 1st          |
|   | Conferences- March 11th-15th              |
|   | Good Friday– March 29th                   |
|   | Spring Break– April 1st-5th               |
|   | Emergency Closure- April 26th & May 24th  |
|   | Memorial Day– May 27th                    |
|   | Last Day of School– June 6th              |
|   | Teacher Work Day– June 7th                |
|   | Juneteenth– June 19th                     |
| I |                                           |